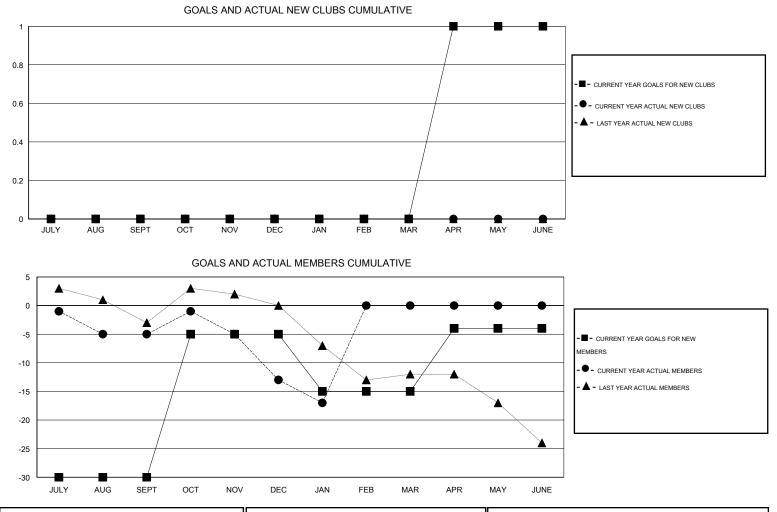

## LOCATION NORTH CAROLINA

| GMT: CARL HARRELL LOCATION NORTH ( |   |   |   | NORTH C | AROLINA                          |     |    |    | GMT CA 1 |
|------------------------------------|---|---|---|---------|----------------------------------|-----|----|----|----------|
| Clubs<br>RESULTS FOR 2014-2015     |   |   |   |         | Members<br>RESULTS FOR 2014-2015 |     |    |    |          |
|                                    |   |   |   |         |                                  |     |    |    |          |
| JULY/AUG/SEPT                      | 0 | 0 | 0 | 0       | JULY/AUG/SEPT                    | -30 | 14 | 19 | -5       |
| OCT/NOV/DEC                        | 0 | 0 | 0 | 0       | OCT/NOV/DEC                      | 25  | 14 | 22 | -8       |
| JAN/FEB/MAR                        | 0 | 0 | 0 | 0       | JAN/FEB/MAR                      | -10 | 5  | 9  | -4       |
| APR/MAY/JUNE                       | 1 | 0 | 0 | 0       | APR/MAY/JUNE                     | 11  | 0  | 0  | 0        |